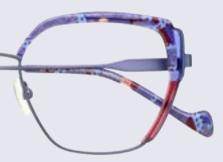

#### Mazzuccelli acetates

Dutz Eyewear has extended its range of colorful acetates using the finest Mazzucchelli materials. For the Dutz touch special attention has been paid to original designs for the temples. A unique design for each temple. A feast for the eye and so Dutz!

### So Dutz touch!

Dutz bridges the gap between standard and fashionable frames by adding distinctive, colorful details in a subtle way. Each frame has a special touch, without it being too obvious or directly standing out. This is what Dutz and the "Dutchies" are all about!