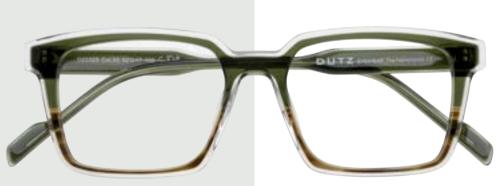

#### Mazzuccelli acetates

Dutz Eyewear has extended its range of colorful acetates using the finest Mazzucchelli materials. For the Dutz touch special attention has been paid to original designs for the temples. A unique design for each temple. A feast for the eye and so Dutz!

### Subtle unexpected twists!

The Dutz collection stands for quality products with an aesthetic appeal and a subtle unexpected twist. Metals in a mat finish in retro/ vintage styles are complimented by rich-looking textured metals and acetates. The colors are sometimes bright and exciting but are combined with more toned down formal colors.