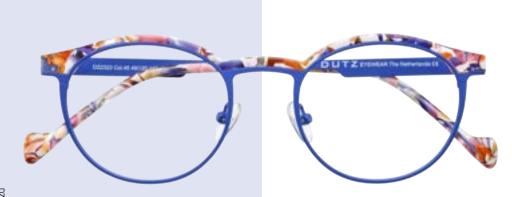

#### Mazzuccelli acetates

Dutz Eyewear has extended its range of colorful acetates using the finest Mazzucchelli materials. For the Dutz touch special attention has been paid to original designs for the temples. A unique design for each temple. A feast for the eye and so Dutz!