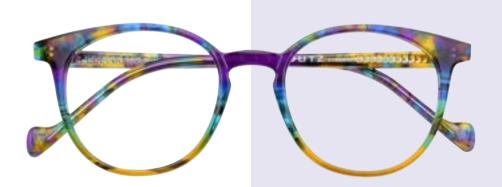

#### Mazzuccelli acetates

Dutz Eyewear has extended its range of colorful acetates using the finest Mazzucchelli materials. For the Dutz touch special attention has been paid to original designs for the temples. A unique design for each temple. A feast for the eye and so Dutz!

### So Dutz touch!

Dutz bridges the gap between standard and fashionable frames by adding distinctive, colorful details in a subtle way. Each frame has a special touch, without it being too obvious or directly standing out. This is what Dutz and the "Dutchies" are all about!