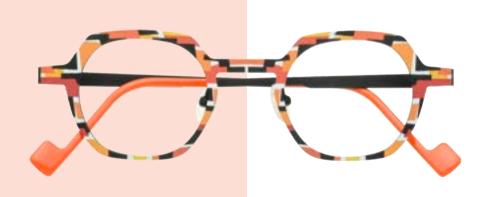

DZ2326-75

#### Mazzuccelli acetates

Dutz Eyewear has extended its range of colorful acetates using the finest Mazzucchelli materials. For the Dutz touch special attention has been paid to original designs for the temples. A unique design for each temple. A feast for the eye and so Dutz!

### So Dutz touch!

Dutz bridges the gap between standard and fashionable frames by adding distinctive, colorful details in a subtle way. Each frame has a special touch, without it being too obvious or directly standing out. This is what Dutz and the "Dutchies" are all about!