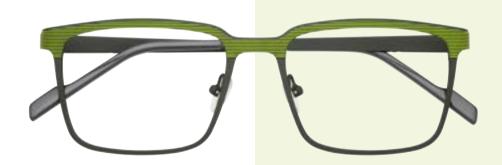

with a subtle relief combined with elegant line patterns. Or a cheeky, preppy round look; vintage looks the Dutz way!











### Blast from the past!

The Dutz designers have given circular and square shapes a contemporary makeover. Round shapes with striking patterns and panto shapes and metal squares in bright color blocking combinations all achieve a sense of edgy sophistication. All in all a nostalgic collection with a modern Dutz twist!





DZ864-46











### Everybody can be so Dutz!

The Dutz collection targets men & women of all ages. Dutz has paid special attention to those with large and small faces who have difficulty finding a frame that fits. Meeting the needs of those that require a larger or smaller size, yet do not want to compromise on design.





DZ870-85













So Dutz.





#### **Dutz Eyewear**

Angelenweg 162 5349 TC Oss The Netherlands

+31 412645000

info@dutzeyewear.com www.dutzeyewear.com



www.facebook.com/dutzeyewear