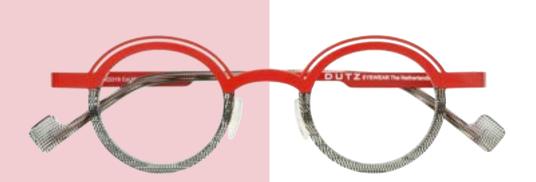

a special touch, without it being too obvious or directly standing out. This is what Dutz and the "Dutchies" are all about!









So Dutz.



### Subtle unexpected twists!

The Dutz collection stands for quality products with an aesthetic appeal and a subtle unexpected twist. Metals in a mat finish in retro/ vintage styles are complimented by rich-looking textured metals and acetates. The colors are sometimes bright and exciting but are combined with more toned down formal colors.













### Blast from the past!

Dutz is all about commercial shapes and fabulous colors. Sometimes subtle, sometimes with a twist and sometimes just that little bit different. Metal with a subtle relief combined with elegant line patterns. Or a cheeky, preppy round look; vintage looks the Dutz way!











### Blast from the past!

The Dutz designers have given circular and square shapes a contemporary makeover. Round shapes with striking patterns and panto shapes and metal squares in bright color blocking combinations all achieve a sense of edgy sophistication. All in all a nostalgic collection with a modern Dutz twist!





DZ864-46











### Everybody can be so Dutz!

The Dutz collection targets men & women of all ages. Dutz has paid special attention to those with large and small faces who have difficulty finding a frame that fits. Meeting the needs of those that require a larger or smaller size, yet do not want to compromise on design.





DZ870-85













So Dutz.





#### **Dutz Eyewear**

Angelenweg 162 5349 TC Oss The Netherlands

+31 412645000

info@dutzeyewear.