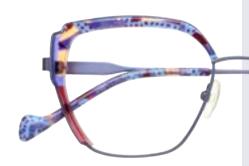

### Subtle unexpected twists!

The Dutz collection stands for quality products with an aesthetic appeal and a subtle unexpected twist. Metals in a mat finish in retro/ vintage styles are complimented by rich-looking textured metals and acetates. The colors are sometimes bright and exciting but are combined with more toned down formal colors.

### Blast from the past!

Dutz is all about commercial shapes and fabulous colors. Sometimes subtle, sometimes with a twist and sometimes just that little bit different. Metal with a subtle relief combined with elegant line patterns. Or a cheeky, preppy round look; vintage looks the Dutz way!