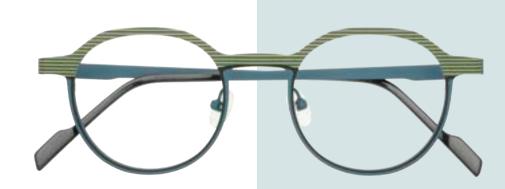

### Blast from the past!

Dutz is all about commercial shapes and fabulous colors. Sometimes subtle, sometimes with a twist and sometimes just that little bit different. Metal with a subtle relief combined with elegant line patterns. Or a cheeky, preppy round look; vintage looks the Dutz way!