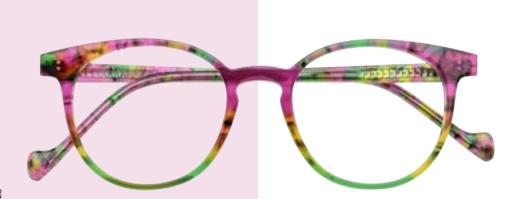

#### Mazzuccelli acetates

Dutz Eyewear has extended its range of colorful acetates using the finest Mazzucchelli materials. For the Dutz touch special attention has been paid to original designs for the temples. A unique design for each temple. A feast for the eye and so Dutz!

### So Dutz touch!

Dutz bridges the gap between standard and fashionable frames by adding distinctive, colorful details in a subtle way. Each frame has a special touch, without it being too obvious or directly standing out. This is what Dutz and the "Dutchies" are all about!